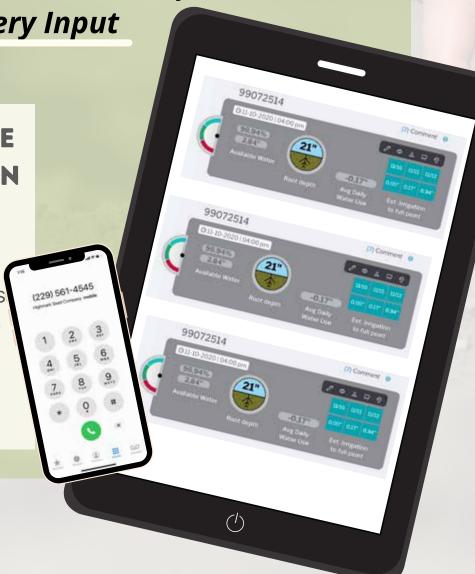

## A HIGHLY ADOPTABLE IRRIGATION SOLUTION

- -See every field at a glance
- -Know what's going in the root zone
- -Automatic root zone updates
- -Available on mobile and web
- -Simple scrolling features
- -Hourly farm wide updates

## A Highly Adoptable Irrigation Solution

- -See every field at a glance
- -Know what's going in the root
- -Automatic root zone updates
- -Available on mobile and web
- -Simple scrolling features
- -Hourly farm wide updates

### **Irrigations Most Important Questions** On One Dashboard