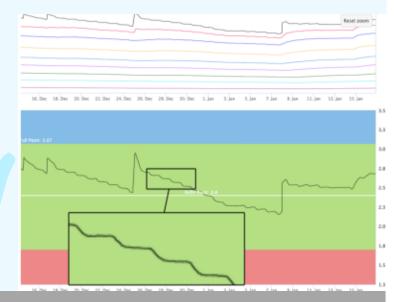

# Digital Irrigation Decision in the Palm of Your Hand

Producers are business owners. Their technology must work for them, not against them. When it's time to make a decision, the analysis work should already be done!

IRIS is a sensor agnostic irrigation decisions toll designed to help farmers **SAVE** and make **MONEY** with their irrigation programs.

The #1 Way to SAVE Money?

Eliminate Waste
The #1 Way to MAKE Money?

**Optimize Every Input** 

## A Highly Adoptable Irrigation Solution

- -See every field at a glance
- -Know what's going in the root
- -Automatic root zone updates
- -Available on mobile and web
- -Simple scrolling features
- -Hourly farm wide updates











/ww.highmarkseed.com







### Complicated graphs contain important information required for analytics.





### **Irrigations Most Important Questions** On One Dashboard

#### R1 Bk10



WWW.HIGHMARKSEED.COM











Jamey Adams
229-561-4545
www.highmarkseed.com
sales@highmarkseed.com